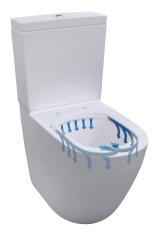

## **features**

rimless design
raised height
option
water saving
hygiene flush
technology
easy to clean

- Rimless flush water distribution has been designed to distribute precisely, ensuring efficiency whilst removing the need for a rim creating a toilet that is far more hygienic than a standard toilet as there are fewer areas for germs and dirt to accumulate
- Raised height option an important but subtle feature that makes this toilet suitable for a broad range of applications and applicable to relevant standards and guidelines
- Wall faced design to sit flush against the wall, creating a smooth finish and streamlined look
- Easy to clean surface