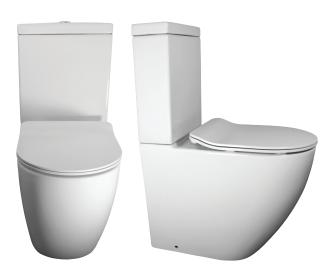

The rimless flush and the overall clean lines makes it easy to clean and maintain with fewer areas for dirt or germs to collect.

With two height options a broad range of applications are covered without compromising good design.

## **features**

rimless design
raised height
option
water saving
hygiene flush
technology
easy to clean

- Rimless flush water distribution has been designed to distribute precisely, ensuring efficiency whilst removing the need for a rim creating a toilet that is far more hygienic than a standard toilet as there are fewer areas for germs and dirt to accumulate
- Raised height option an important but subtle feature that makes this toilet suitable for a broad range of applications and applicable to relevant standards and guidelines
- Wall faced design to sit flush against the wall, creating a smooth finish and streamlined look
- Easy to clean surface

Order Codes:
EBTW610
EBTW610R raised height

- Compact design ideal for ensuites or for creating more space for carers & those with mobility assistance equipment
- 4.5 / 3 Litre Dual Flush
- Soft close hard seat in white included - soft close action allows the seat to gently lower when closing
- Geberit flushing technology
- P- or S- Trap (S-trap Adaptor included)
- Cistern Back Inlet
- Concealed fixing brackets and screws