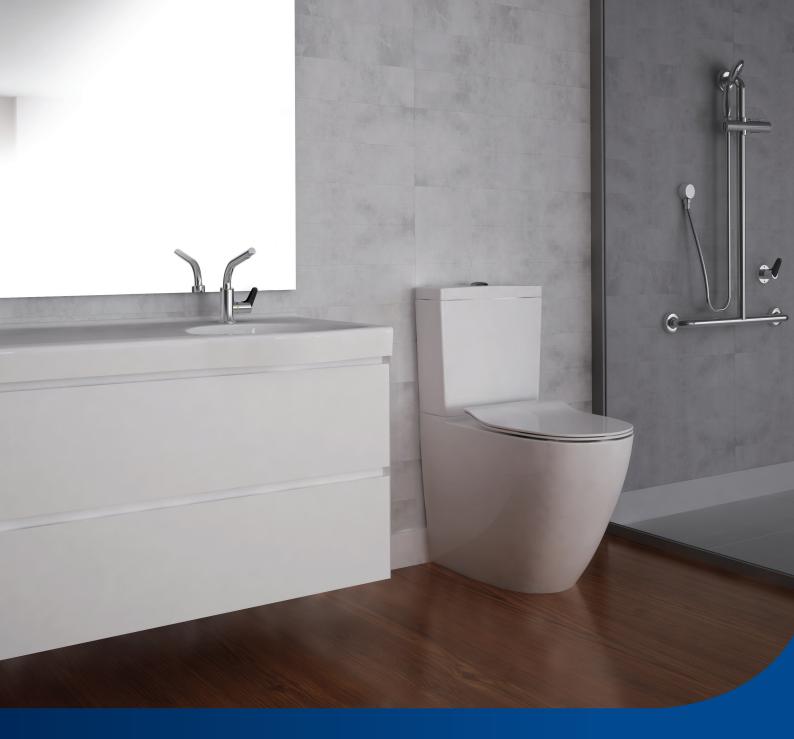

## enware wall faced rimless close-coupled toilet suite

office washroom

hotel bathrooms

ambulant toilet

hospital ensuite

independent living ensuite

A modern and minimalist toilet suite that suits varied applications.

The rimless flush and the overall clean lines makes it easy to clean and maintain with fewer areas for dirt or germs to collect.

With two height options a broad range of applications are covered without compromising good design.

This water saving toilet is designed to match Enware's comprehensive range of wash basins and adaptable vanities for a complete solution.

## **features**

rimless design
raised height
option
water saving
hygiene flush
technology
easy to clean

- Rimless flush water distribution has been designed to distribute precisely, ensuring efficiency whilst removing the need for a rim creating a toilet that is far more hygienic than a standard toilet as there are fewer areas for germs and dirt to accumulate
- Raised height option an important but subtle feature that makes this toilet suitable for a broad range of applications and applicable to relevant standards and guidelines
- Wall faced design to sit flush against the wall, creating a smooth finish and streamlined look
- Easy to clean surface