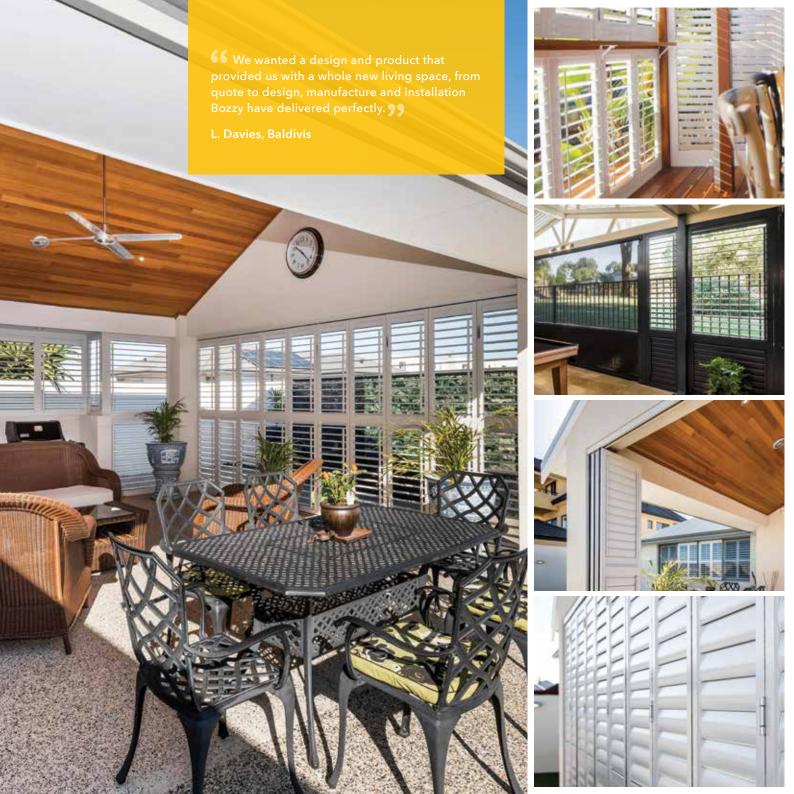

## **ALUMINIUM SHUTTERS & LOUVRES**

Need an extra room in your house? Some privacy from those nosy neighbours? Need to protect your outdoor furniture in any weather?

Bozzy's stylish range of aluminium shutters might just be the answer you have been looking fo!

All outdoor shutters come in fixed, sliding and bi-fold design, offering practicality, versatility and style to your outdoor entertaining area. Our outdoor shutters use the highest quality powder-coated finish, come in a great range of colour options and provide more protection from our harsh Australian climate.

Aluminium shutters improve your energy efficiency, airflow and solar reflectance to enhance your outdoor living. Every system provides a stronger barrier to high wind load, (C5 series rating or 180km) meaning you have peace of mind when it comes to winter storms and coastal winds. All outdoor shutter systems come standard with marine grade 316 stainless steel and UV rated nylon components and use a 90mm blade. A huge range of accessories are also available including lockable Whitco handles, non-trip tracks and even fly screens.

We are also proud to include a full 5 year warranty on all aluminium shutters, including installation. Our experienced installers have been fully trained in all aspects of this fabulous product. All our clients have been extremely happy with our aluminium shutters and so have we!