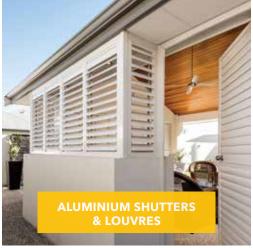

## **ALUMINIUM SHUTTERS & LOUVRES**

Need an extra room in your house? Some privacy from those nosy neighbours? Need to protect your outdoor furniture in any weather?

Bozzy's stylish range of aluminium shutters might just be the answer you have been looking fo!

All outdoor shutters come in fixed, sliding and bi-fold design, offering practicality, versatility and style to your outdoor entertaining area. Our outdoor shutters use the highest quality powder-coated finish, come in a great range of colour options and provide more protection from our harsh Australian climate.

Aluminium shutters improve your energy efficiency, airflow and solar reflectance to enhance your outdoor living. Every system provides a stronger barrier to high wind load, (C5 series rating or 180km) meaning you have peace of mind when it comes to winter storms and coastal winds. All outdoor shutter systems come standard with marine grade 316 stainless steel and UV rated nylon components and use a 90mm blade. A huge range of accessories are also available including lockable Whitco handles, non-trip tracks and even fly screens.