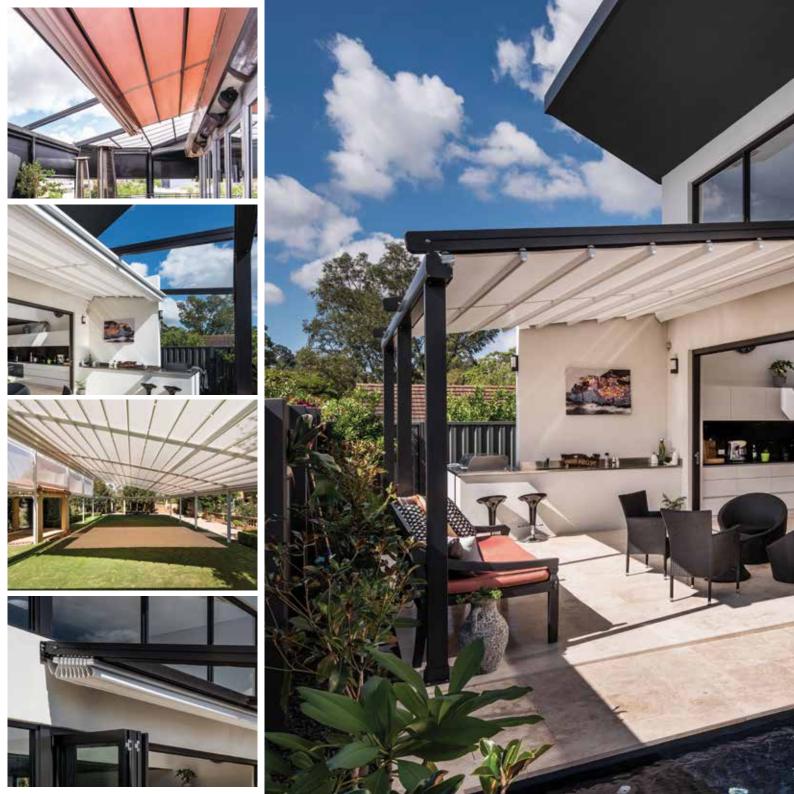

### FOLDING ARM AWNINGS

Need some valuable shade in your courtyard? Perhaps you need protection next to the pool on those scorching hot Aussie summer days?

Folding Arm Awnings are a tried and tested solution for residential and commercial projects where a fixed structure or shade sail is not desired. They provide excellent shade and heat protection with the push of a button or the ease of a top winder for extending in and out.

At Bozzy we have several styles in our range of window awnings, from a basic open style, to semi cassette and fully enclosed styles depending on the look and design you are after. All window awnings are custom made up to 7.5m in width and 3.6m in projection. They can be wall mounted, fascia mounted or even roof mounted using special custom roof brackets.

All our folding arm awnings are fully powder-coated and come with a huge range of stylish fabrics including breathable PVC and water resistant acrylics and polyesters. For awnings over 5m in width and 3m in projection we do recommend using the Somfy motor and remote systems for easier operation. This also allows for the option of adding wind and rain sensors.

### RETRACTABLE ROOF SYSTEMS

Would you like to entertain your friends or clients under the stars, without worrying about if it's going to rain or not? Bozzy has the answer ...

... A fully Retractable OzTech Roof system. When the roof is in place it is 100% water tight with its own gutter system. It can handle strong winds and is in fact so tight and strong you can walk on it! At any time you have the choice of closing up your roof or retracting it back to allow the sun to come in - you have the best of both worlds.