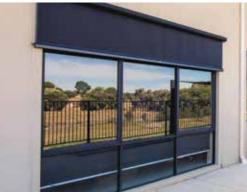

## EXTERNAL WINDOW BLINDS

External window blinds are a classic way to create shade and privacy around your windows.

One of the most popular choices

is the classic style lock arm awning. This spring operated outdoor blind is fitted above the window with stainless steel rods and adjustable guides fitted down each side.

A pelmet is usually fitted to protect the blind when retracted.

A modern alternative is the Archline awning which can be custom fitted to large windows as it works on a heavy duty pivot arm system operating on a 180 degree arch. This means it can be operated with either a crank or motorised system.