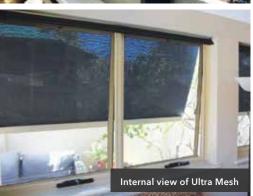

Both of our mesh options are a unique 2x2 tight weave, PVC coated, polyester woven shade mesh and appropriate for use over the entire range of Bozzy outdoor applications - domestic and commercial. They will reduce heat and glare in summer while protecting from wind and rain in winter. PLUS they allow you to retain your views whilst maintaining privacy.

### **BOZZY MESH ULTRA**