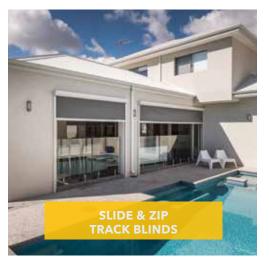

### SLIDE TRACK & ZIP TRACK BLINDS

If you are looking for an easy to use solution to enclose a patio or Al Fresco area our extensive range of Spring Loaded Blinds may be what you are looking for.

Slidetrack and Ziptrack Blinds are operated on a spring system with unique bottom locking rail mechanisms. The edge of the fabric is lined with a Keder spline that runs into a 2 part track.

This blind works especially well at lengths under 4m and is very popular with people who want a quick operation and maximum protection from the rain and bugs. They can also be mounted on the outside of your posts or walls for a more invisible and stylish appearance.

These blinds also work particularly well with the Clear and Tinted PVC, as they do not cause too much stress on this type of material.

- Unique bottom rail locking device
- Easy to operate, just pull up or down to your required setting
- Fully enclosed, fabric locked into side channel
- Comes with or without a top hooding
- Can span up to 4.5 metres wide
- Huge range of Fabrics including clear and tinted PVC
- All powder coated to suit
- Residential or commercial
- Can be motorised