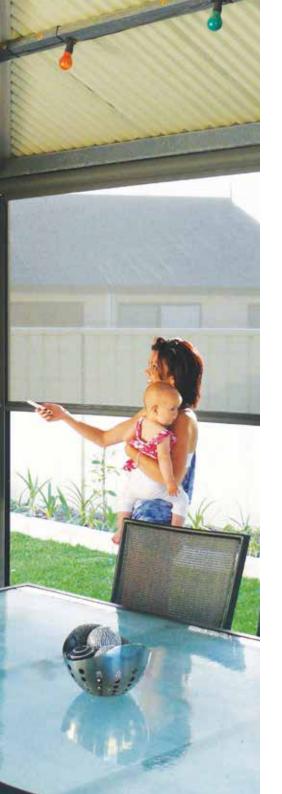

- Motors can be hard wired or operate off plugs.
- Blinds can be activated by wind or sun sensors.
- Motors are designed to be connected to your c-bus system as well.
- Impress your family and friends.
- Easy to use and operate.
- Remotes can be wall mounted or portable and operated from inside or outside.
- Concealed motor systems for dust free operation and complete peace of mind.