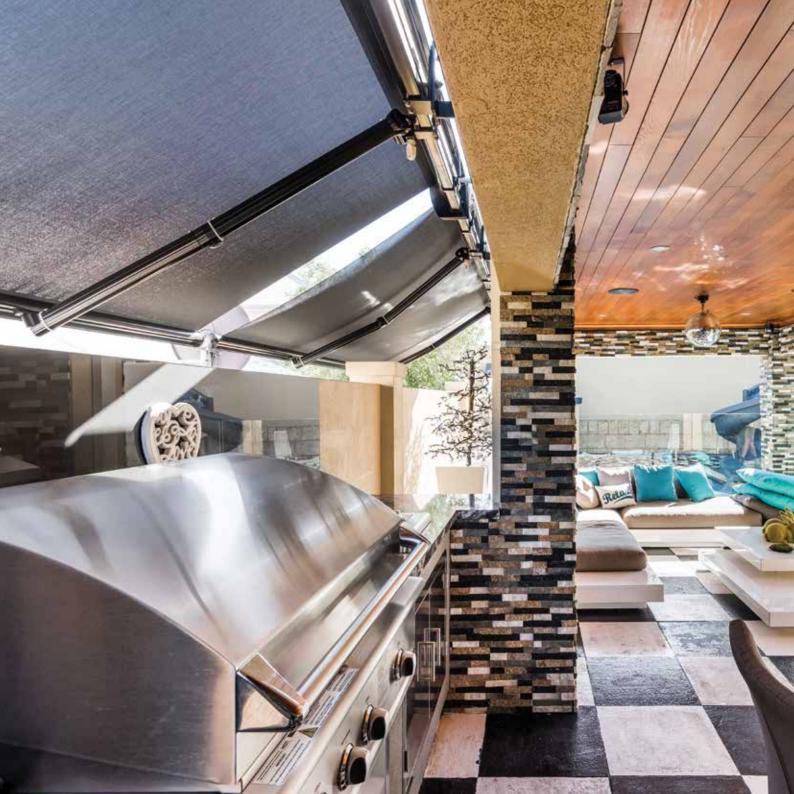

### HEAVY DUTY CHANNEL BLINDS

Bozzy's most popular product in the outdoor blind range, it is a stylish and strong system and is most commonly used in patios and alfresco areas of your home or business.

This blind can be operated by either a Manual crank system with detachable handle or motorised using a Somfy handheld or wall mounted remote.

Guided by a 75mm x 3mm Gauge Aluminium Channel and secured using our very own reinforced aluminium bottom rail and pin locking system. The channels are a custom Bozzy design allowing you to have multiple settings and maximum tension at all times. Spanning up to a maximum of 5.8m the HD blind is still our most reliable design.

Recommended to compliment the HD Channel blind is our extensive range of HVG Mesh Extra, Ultra and Ferrari Soltis fabrics.

- Span up to 5.8m
- Manual or Motorised
- Huge range of fabric options
- Reduce UV, Heat & glare
- Custom Bottom rail reduces bowing
- Unlimited locking positions
- With or without Hooding/Pelmet