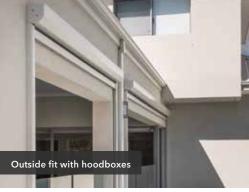

### HEAVY DUTY CHANNEL BLINDS

Bozzy's most popular product in the outdoor blind range, it is a stylish and strong system and is most commonly used in patios and alfresco areas of your home or business.

Recommended to compliment the HD Channel blind is our extensive range of HVG Mesh Extra, Ultra and Ferrari Soltis fabrics.

- Span up to 5.8m
- Manual or Motorised
- Huge range of fabric options
- Reduce UV, Heat & glare
- Custom Bottom rail reduces bowing
- Unlimited locking positions
- With or without Hooding/Pelmet