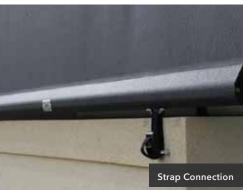

## CRANK & CLIP/STRAP BLINDS

Bozzy's most versatile blind. Our go to blind for the more challenging install situations because of the simple yet functional design.

This blind is most commonly operated by a Manual crank system with detachable handle however it can also be motorised using a Somfy handheld or wall mounted remote where it is difficult to use the manual system.

Fixing points can be along the ground using stainless steel floor plates and straps or easy to use swivel clips on either side of the blind. This blind can also double as a "Roof to Fence" blind.

For example the blind could be fixed to your roofline and extend across to a boundary fence or wall providing shade and protection for plants, washing lines or a children's play area.