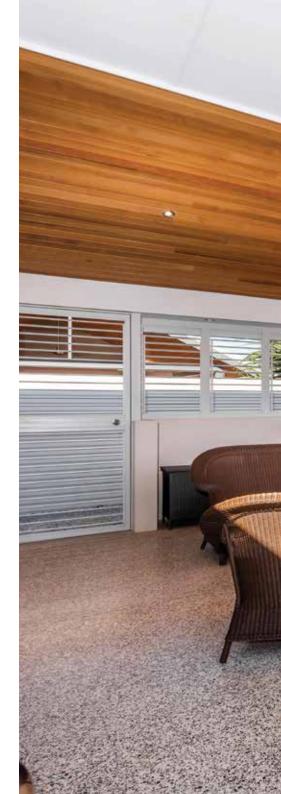

## **ALUMINIUM SHUTTERS & LOUVRES**

Need an extra room in your house? Some privacy from those nosy neighbours? Need to protect your outdoor furniture in any weather?

Bozzy's stylish range of aluminium shutters might just be the answer you have been looking fo!

All outdoor shutters come in fixed, sliding and bi-fold design, offering practicality, versatility and style to your outdoor entertaining area. Our outdoor shutters use the highest quality powder-coated finish, come in a great range of colour options and provide more protection from our harsh Australian climate.

Aluminium shutters improve your energy efficiency, airflow and solar reflectance to enhance your outdoor living. Every system provides a stronger barrier to high wind load, (C5 series rating or 180km) meaning you have peace of mind when it comes to winter storms and coastal winds. All outdoor shutter systems come standard with marine grade 316 stainless steel and UV rated nylon components and use a 90mm blade. A huge range of accessories are also available including lockable Whitco handles, non-trip tracks and even fly screens.