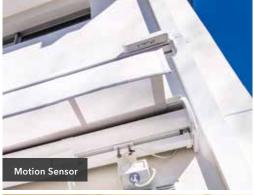

If it is just a simple upstairs wire guided blind you need with a sun sensor, a Folding Arm Awning with a motion sensor, or a retractable roof system for your courtyard incorporating a rain sensor. Here at Bozzy we have the answers you need for your home or business.

- Motors can be hard wired or operate off plugs.
- Blinds can be activated by wind or sun sensors.
- Motors are designed to be connected to your c-bus system as well.
- Impress your family and friends.
- Easy to use and operate.
- Remotes can be wall mounted or portable and operated from inside or outside.
- Concealed motor systems for dust free operation and complete peace of mind.