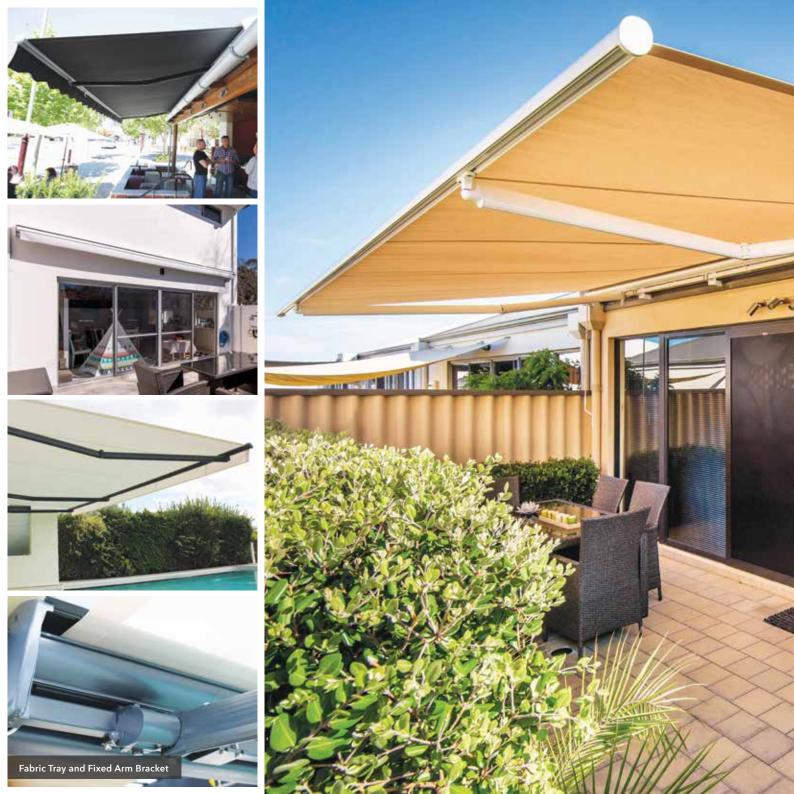

### FOLDING ARM AWNINGS

Need some valuable shade in your courtyard? Perhaps you need protection next to the pool on those scorching hot Aussie summer days?

Folding Arm Awnings are a tried and tested solution for residential and commercial projects where a fixed structure or shade sail is not desired. They provide excellent shade and heat protection with the push of a button or the ease of a top winder for extending in and out.

At Bozzy we have several styles in our range of window awnings, from a basic open style, to semi cassette and fully enclosed styles depending on the look and design you are after. All window awnings are custom made up to 7.5m in width and 3.6m in projection. They can be wall mounted, fascia mounted or even roof mounted using special custom roof brackets.

All our folding arm awnings are fully powder-coated and come with a huge range of stylish fabrics including breathable PVC and water resistant acrylics and polyesters. For awnings over 5m in width and 3m in projection we do recommend using the Somfy motor and remote systems for easier operation. This also allows for the option of adding wind and rain sensors.

- Strong arms for Australian conditions
- Huge range of fabric choices
- Pitch adjustable from 5 to 50 degrees
- Support poles optional
- Manual or motorised
- Residential and commercial
- Full 5 year warranty
- With or without rain covers