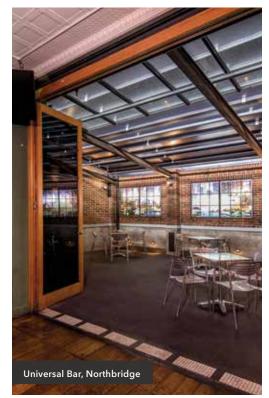

#### **CASE STUDY 2**

The Universal Bar, Northbridge, had an open-air bar area that was being under utilised, particularly during the winter months. They also wanted to be able to hold more functions, all year round. Bozzy Shade Blinds met with the Bar Manager and decided the Tera Retractable Roof System was the perfect solution for the space. It is fully waterproof and guttered and the The Universal have been extremely impressed with the transformation of the space since having it installed.