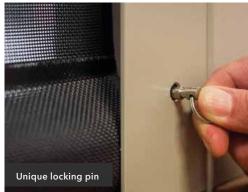

This blind can be operated by either a Manual crank system with detachable handle or motorised using a Somfy handheld or wall mounted remote.

Guided by a 75mm x 3mm Gauge Aluminium Channel and secured using our very own reinforced aluminium bottom rail and pin locking system. The channels are a custom Bozzy design allowing you to have multiple settings and maximum tension at all times. Spanning up to a maximum of 5.8m the HD blind is still our most reliable design.