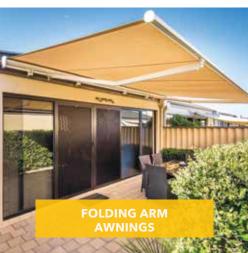

### FOLDING ARM AWNINGS

Need some valuable shade in your courtyard? Perhaps you need protection next to the pool on those scorching hot Aussie summer days?

Folding Arm Awnings are a tried and tested solution for residential and commercial projects where a fixed structure or shade sail is not desired. They provide excellent shade and heat protection with the push of a button or the ease of a top winder for extending in and out.

At Bozzy we have several styles in our range of window awnings, from a basic open style, to semi cassette and fully enclosed styles depending on the look and design you are after. All window awnings are custom made up to 7.5m in width and 3.6m in projection. They can be wall mounted, fascia mounted or even roof mounted using special custom roof brackets.

All our folding arm awnings are fully powder-coated and come with a huge range of stylish fabrics including breathable PVC and water resistant acrylics and polyesters. For awnings over 5m in width and 3m in projection we do recommend using the Somfy motor and remote systems for easier operation. This also allows for the option of adding wind and rain sensors.