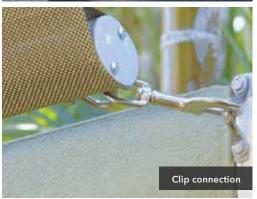

## CRANK & CLIP/STRAP BLINDS

Bozzy's most versatile blind. Our go to blind for the more challenging install situations because of the simple yet functional design.

This blind is most commonly operated by a Manual crank system with detachable handle however it can also be motorised using a Somfy handheld or wall mounted remote where it is difficult to use the manual system.

Fixing points can be along the ground using stainless steel floor plates and straps or easy to use swivel clips on either side of the blind. This blind can also double as a "Roof to Fence" blind.

For example the blind could be fixed to your roofline and extend across to a boundary fence or wall providing shade and protection for plants, washing lines or a children's play area.