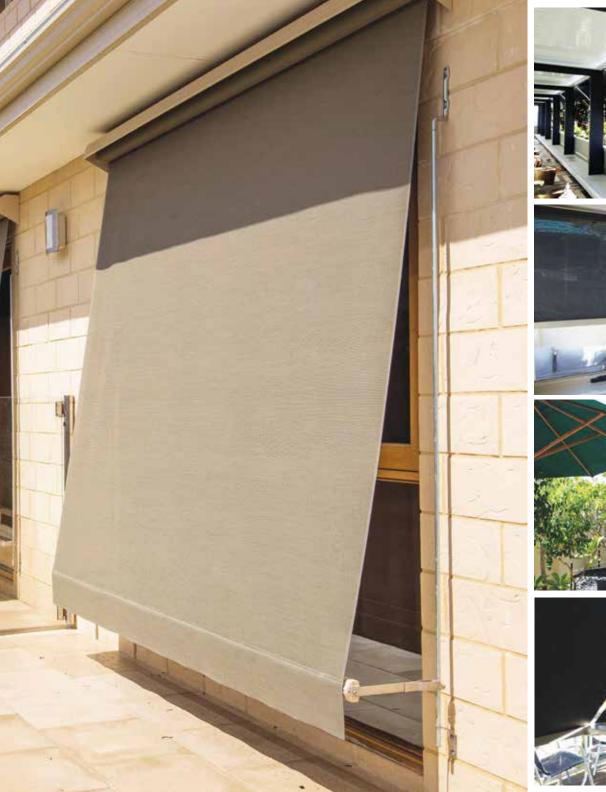

### HEAVY DUTY CHANNEL BLINDS

Bozzy's most popular product in the outdoor blind range, it is a stylish and strong system and is most commonly used in patios and alfresco areas of your home or business.

This blind can be operated by either a Manual crank system with detachable handle or motorised using a Somfy handheld or wall mounted remote.

Guided by a 75mm x 3mm Gauge Aluminium Channel and secured using our very own reinforced aluminium bottom rail and pin locking system. The channels are a custom Bozzy design allowing you to have multiple settings and maximum tension at all times. Spanning up to a maximum of 5.8m the HD blind is still our most reliable design.

Recommended to compliment the HD Channel blind is our extensive range of HVG Mesh Extra, Ultra and Ferrari Soltis fabrics.

- Span up to 5.8m
- Manual or Motorised
- Huge range of fabric options
- Reduce UV, Heat & glare
- Custom Bottom rail reduces bowing
- Unlimited locking positions
- With or without Hooding/Pelmet