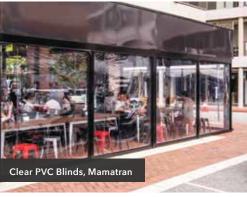

These blinds also work particularly well with the Clear and Tinted PVC, as they do not cause too much stress on this type of material.

- Unique bottom rail locking device
- Easy to operate, just pull up or down to your required setting
- Fully enclosed, fabric locked into side channel
- Comes with or without a top hooding
- Can span up to 4.5 metres wide
- Huge range of Fabrics including clear and tinted PVC
- All powder coated to suit
- Residential or commercial
- Can be motorised