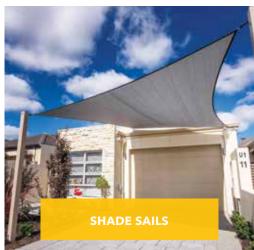

## SHADE SAILS

Shade sails are a natural alternative to awnings or roof systems.

Bozzy can design, manufacture and install shade sails to protect your children, family and pets from the harsh Australian sun in a stylish manner. Shade sails are a cost effective solution to cover pools, lawns and courtyards.

Bozzy uses the highest quality Australian made knitted shadecloth and seatbelt webbing and recommend using nylon rope connections with stainless steel fixings. We also use high grade galvanised, powder-coated posts and engineer approved concrete footings ideal for Aussie conditions.

- · Protect your children and family from the sun's harsh UV rays
- Stylish and cost effective solutions
- Industrial grade knitted shadecloth comes with a 10 year warranty and in a wide range of stylish colours
- · Residential or commercial solutions
- Fully customised solutions
- · Can be easily taken down during the winter months