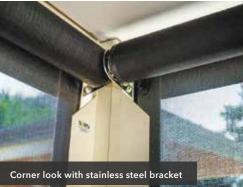

- Span up to 5.6m
- Manual or motorised
- With or without hooding/pelmet
- Huge range of fabric options
- Reduce UV, heat & glare
- Powder coated bottom rail
- 316 grade stainless brackets & components