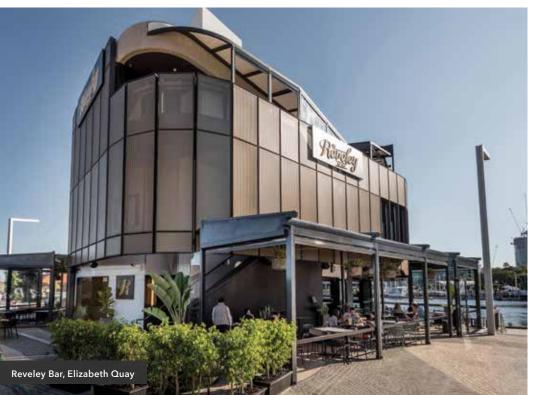

#### **CASE STUDY 1**

Owners of The Reveley Bar, Elizabeth Quay, with it's rooftop bar and alfresco dining options, wanted to ensure that the outdoor areas could be comfortably enjoyed by their customers during any weather conditions and at any time of the day.

The solution came in the form of the Tera retractable roof system with front gutters and LED lighting, motorised slide-tracks with PVC clear materials and a customised canopy that featuring a custom frame and fabric shells.

This one-of-a-kind project took around two weeks to complete and we are proud to say that the owners are incredibly happy with the end results and how well the colours, lighting and the finishes enhance their rooftop bar.