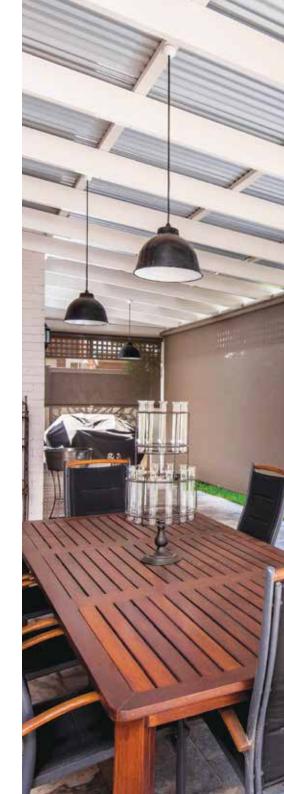

### HEAVY DUTY CHANNEL BLINDS

Bozzy's most popular product in the outdoor blind range, it is a stylish and strong system and is most commonly used in patios and alfresco areas of your home or business.

This blind can be operated by either a Manual crank system with detachable handle or motorised using a Somfy handheld or wall mounted remote.

Guided by a 75mm x 3mm Gauge Aluminium Channel and secured using our very own reinforced aluminium bottom rail and pin locking system. The channels are a custom Bozzy design allowing you to have multiple settings and maximum tension at all times. Spanning up to a maximum of 5.8m the HD blind is still our most reliable design.