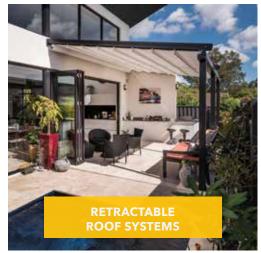

### RETRACTABLE ROOF SYSTEMS

Would you like to entertain your friends or clients under the stars, without worrying about if it's going to rain or not? Bozzy has the answer ...

... A fully Retractable OzTech Roof system. When the roof is in place it is 100% water tight with its own gutter system. It can handle strong winds and is in fact so tight and strong you can walk on it! At any time you have the choice of closing up your roof or retracting it back to allow the sun to come in - you have the best of both worlds.

Whether it's a retractable pergola for your backyard, courtyard or deck that you're looking for, or a custom made roof system to meet the needs of a restaurant, bar or commercial project, there is a Oztech model to suit your needs and style.

Utilising European technology through a custom direct drive motor system to ensure smooth and quick operation coupled with high grade extruded aluminium profiles, stainless steel components and a second to none running system is why Oztech is at the forefront in the Australian market. They are the ONLY retractable roof system on the market with a 117kmh rating.