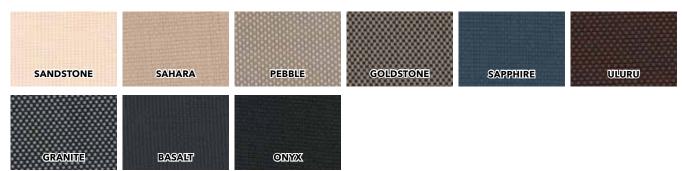

### **FABRICS & COLOURS**

Finding the right material to incorporate with your outdoor shade and weather solution is extremely important. Reducing glare, protecting from Harmful UV rays, wind and rain reduction and of course privacy are generally the main points to consider when looking at different materials.

Both of our mesh options are a unique 2x2 tight weave, PVC coated, polyester woven shade mesh and appropriate for use over the entire range of Bozzy outdoor applications - domestic and commercial. They will reduce heat and glare in summer while protecting from wind and rain in winter. PLUS they allow you to retain your views whilst maintaining privacy.