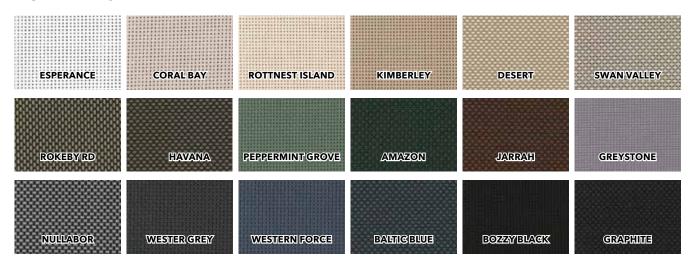

### **FABRICS & COLOURS**

Finding the right material to incorporate with your outdoor shade and weather solution is extremely important. Reducing glare, protecting from Harmful UV rays, wind and rain reduction and of course privacy are generally the main points to consider when looking at different materials.

Both of our mesh options are a unique 2x2 tight weave, PVC coated, polyester woven shade mesh and appropriate for use over the entire range of Bozzy outdoor applications - domestic and commercial. They will reduce heat and glare in summer while protecting from wind and rain in winter. PLUS they allow you to retain your views whilst maintaining privacy.

### **BOZZY MESH XTRA**

### **BOZZY MESH ULTRA**