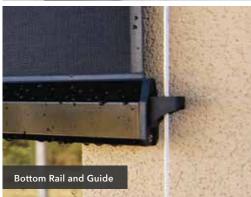

### HEAVY DUTY CHANNEL BLINDS

Bozzy's most popular product in the outdoor blind range, it is a stylish and strong system and is most commonly used in patios and alfresco areas of your home or business.

This blind can be operated by either a Manual crank system with detachable handle or motorised using a Somfy handheld or wall mounted remote.

Guided by a 75mm x 3mm Gauge Aluminium Channel and secured using our very own reinforced aluminium bottom rail and pin locking system. The channels are a custom Bozzy design allowing you to have multiple settings and maximum tension at all times. Spanning up to a maximum of 5.8m the HD blind is still our most reliable design.

Recommended to compliment the HD Channel blind is our extensive range of HVG Mesh Extra, Ultra and Ferrari Soltis fabrics.

- Span up to 5.8m
- Manual or Motorised
- Huge range of fabric options
- Reduce UV, Heat & glare
- Custom Bottom rail reduces bowing
- Unlimited locking positions
- With or without Hooding/Pelmet