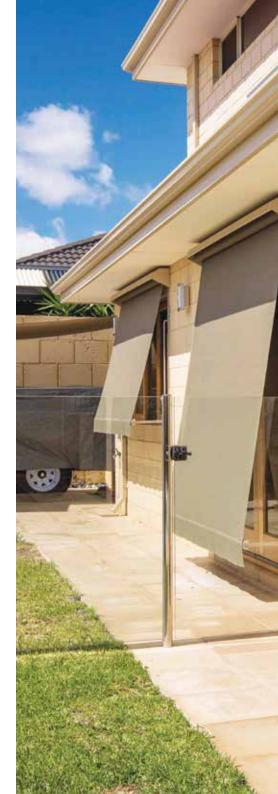

### HEAVY DUTY CHANNEL BLINDS

Bozzy's most popular product in the outdoor blind range, it is a stylish and strong system and is most commonly used in patios and alfresco areas of your home or business.

This blind can be operated by either a Manual crank system with detachable handle or motorised using a Somfy handheld or wall mounted remote.

Guided by a 75mm x 3mm Gauge Aluminium Channel and secured using our very own reinforced aluminium bottom rail and pin locking system. The channels are a custom Bozzy design allowing you to have multiple settings and maximum tension at all times. Spanning up to a maximum of 5.8m the HD blind is still our most reliable design.

## EXTERNAL WINDOW BLINDS

External window blinds are a classic way to create shade and privacy around your windows.

One of the most popular choices

is the classic style lock arm awning. This spring operated outdoor blind is fitted above the window with stainless steel rods and adjustable guides fitted down each side.