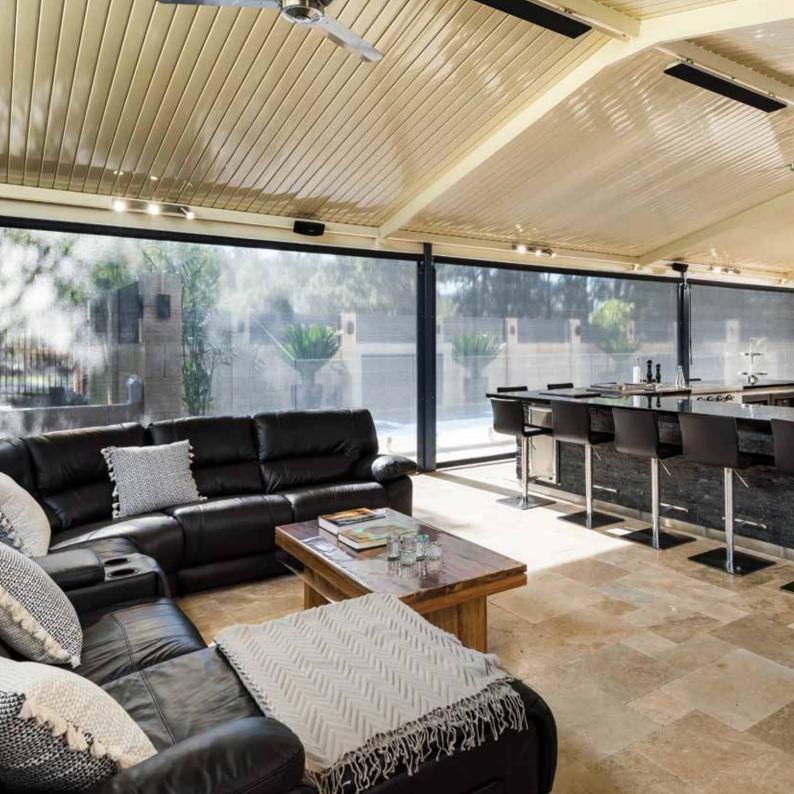

### HEAVY DUTY CHANNEL BLINDS

Bozzy's most popular product in the outdoor blind range, it is a stylish and strong system and is most commonly used in patios and alfresco areas of your home or business.

This blind can be operated by either a Manual crank system with detachable handle or motorised using a Somfy handheld or wall mounted remote.

Guided by a 75mm x 3mm Gauge Aluminium Channel and secured using our very own reinforced aluminium bottom rail and pin locking system. The channels are a custom Bozzy design allowing you to have multiple settings and maximum tension at all times. Spanning up to a maximum of 5.8m the HD blind is still our most reliable design.

Recommended to compliment the HD Channel blind is our extensive range of HVG Mesh Extra, Ultra and Ferrari Soltis fabrics.

- Span up to 5.8m
- Manual or Motorised
- Huge range of fabric options
- Reduce UV, Heat & glare
- Custom Bottom rail reduces bowing
- Unlimited locking positions
- With or without Hooding/Pelmet