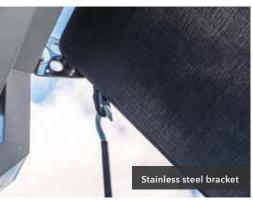

- Span up to 5.6m
- Manual or motorised
- With or without hooding/pelmet
- Huge range of fabric options
- Reduce UV, heat & glare
- Powder coated bottom rail
- 316 grade stainless brackets & components