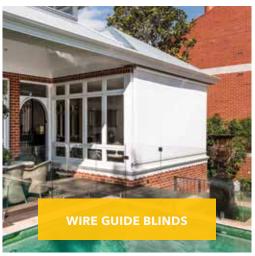

### WIRE GUIDE BLINDS

A modern streamlined design used mostly as an external window shade but also an excellent option for balconies and where a channel is not desirable.

The Wire guided blind is most commonly operated with the Somfy remote system however it can still be used manually with a crank handle.

Guided by Stainless steel wires on either side of the bottom rail the blind can be set any desired level with no need to secure. However we do supply stainless steel clips if required.

Wire Guide blinds are great to keep the sun off the glass and dramatically reduce heat from your windows and house. They can be connected to sun sensors - so while you are at work they can be working at home to keep the heat out and reduce energy costs!

- Span up to 5.6m
- Manual or motorised
- With or without hooding/pelmet
- Huge range of fabric options
- Reduce UV, heat & glare
- Powder coated bottom rail
- 316 grade stainless brackets & components