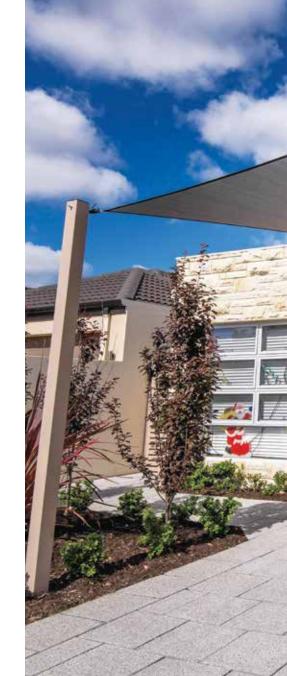

## SHADE SAILS

Shade sails are a natural alternative to awnings or roof systems.

Bozzy can design, manufacture and install shade sails to protect your children, family and pets from the harsh Australian sun in a stylish manner. Shade sails are a cost effective solution to cover pools, lawns and courtyards.

Bozzy uses the highest quality Australian made knitted shadecloth and seatbelt webbing and recommend using nylon rope connections with stainless steel fixings. We also use high grade galvanised, powder-coated posts and engineer approved concrete footings ideal for Aussie conditions.

- · Protect your children and family from the sun's harsh UV rays
- Stylish and cost effective solutions
- Industrial grade knitted shadecloth comes with a 10 year warranty and in a wide range of stylish colours
- · Residential or commercial solutions
- Fully customised solutions
- · Can be easily taken down during the winter months