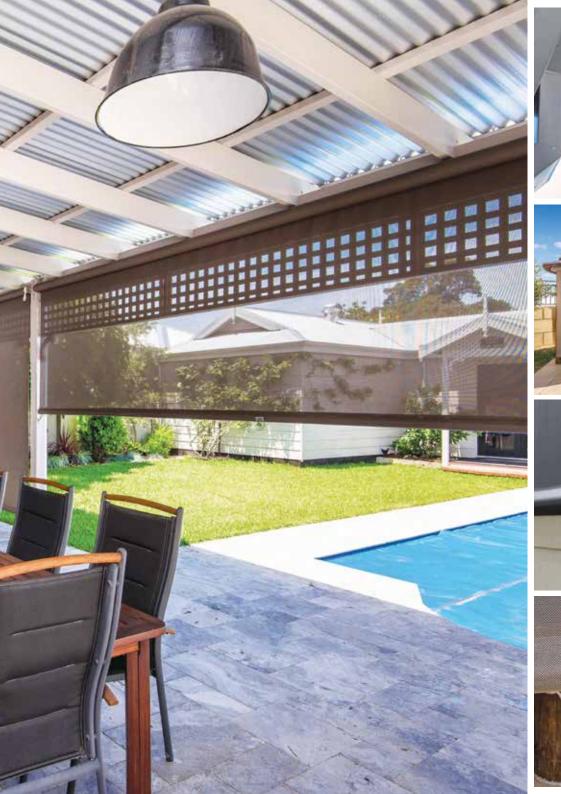

### SLIDE TRACK & ZIP TRACK BLINDS

If you are looking for an easy to use solution to enclose a patio or Al Fresco area our extensive range of Spring Loaded Blinds may be what you are looking for.

Slidetrack and Ziptrack Blinds are operated on a spring system with unique bottom locking rail mechanisms. The edge of the fabric is lined with a Keder spline that runs into a 2 part track.

This blind works especially well at lengths under 4m and is very popular with people who want a quick operation and maximum protection from the rain and bugs. They can also be mounted on the outside of your posts or walls for a more invisible and stylish appearance.

These blinds also work particularly well with the Clear and Tinted PVC, as they do not cause too much stress on this type of material.

- Unique bottom rail locking device
- Easy to operate, just pull up or down to your required setting
- Fully enclosed, fabric locked into side channel
- Comes with or without a top hooding
- Can span up to 4.5 metres wide
- Huge range of Fabrics including clear and tinted PVC
- All powder coated to suit
- Residential or commercial
- Can be motorised