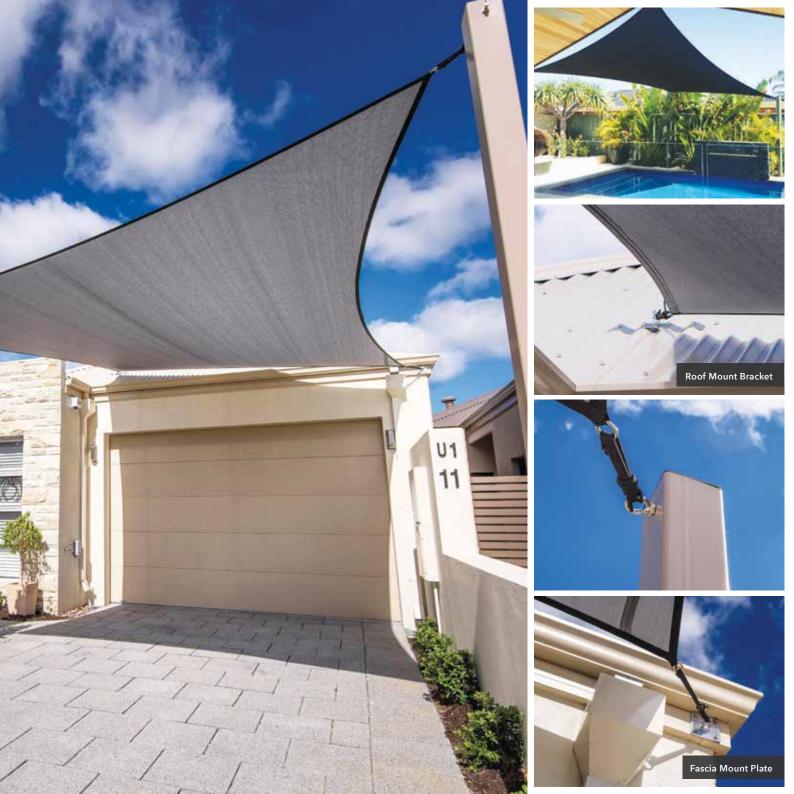

## SHADE SAILS

Shade sails are a natural alternative to awnings or roof systems.

Bozzy can design, manufacture and install shade sails to protect your children, family and pets from the harsh Australian sun in a stylish manner. Shade sails are a cost effective solution to cover pools, lawns and courtyards.

Bozzy uses the highest quality Australian made knitted shadecloth and seatbelt webbing and recommend using nylon rope connections with stainless steel fixings. We also use high grade galvanised, powder-coated posts and engineer approved concrete footings ideal for Aussie conditions.

- · Protect your children and family from the sun's harsh UV rays
- Stylish and cost effective solutions
- Industrial grade knitted shadecloth comes with a 10 year warranty and in a wide range of stylish colours
- · Residential or commercial solutions
- Fully customised solutions
- · Can be easily taken down during the winter months

At Bozzy we have several styles in our range of window awnings, from a basic open style, to semi cassette and fully enclosed styles depending on the look and design you are after. All window awnings are custom made up to 7.5m in width and 3.6m in projection. They can be wall mounted, fascia mounted or even roof mounted using special custom roof brackets.