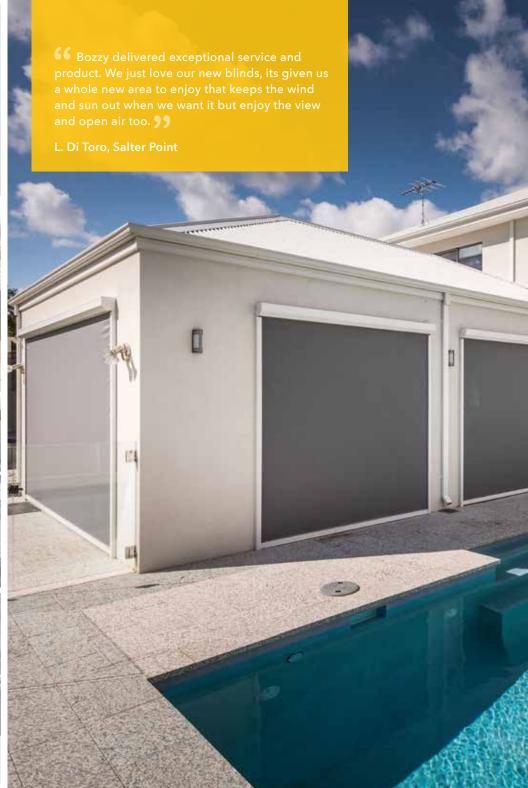

### HEAVY DUTY CHANNEL BLINDS

Bozzy's most popular product in the outdoor blind range, it is a stylish and strong system and is most commonly used in patios and alfresco areas of your home or business.

This blind can be operated by either a Manual crank system with detachable handle or motorised using a Somfy handheld or wall mounted remote.

Guided by a 75mm x 3mm Gauge Aluminium Channel and secured using our very own reinforced aluminium bottom rail and pin locking system. The channels are a custom Bozzy design allowing you to have multiple settings and maximum tension at all times. Spanning up to a maximum of 5.8m the HD blind is still our most reliable design.