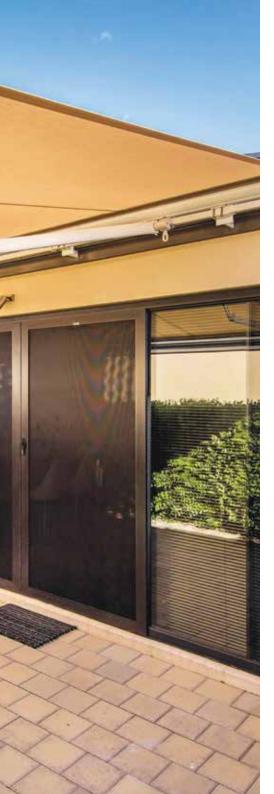

### FOLDING ARM AWNINGS

Need some valuable shade in your courtyard? Perhaps you need protection next to the pool on those scorching hot Aussie summer days?

Folding Arm Awnings are a tried and tested solution for residential and commercial projects where a fixed structure or shade sail is not desired. They provide excellent shade and heat protection with the push of a button or the ease of a top winder for extending in and out.

At Bozzy we have several styles in our range of window awnings, from a basic open style, to semi cassette and fully enclosed styles depending on the look and design you are after. All window awnings are custom made up to 7.5m in width and 3.6m in projection. They can be wall mounted, fascia mounted or even roof mounted using special custom roof brackets.

All our folding arm awnings are fully powder-coated and come with a huge range of stylish fabrics including breathable PVC and water resistant acrylics and polyesters. For awnings over 5m in width and 3m in projection we do recommend using the Somfy motor and remote systems for easier operation. This also allows for the option of adding wind and rain sensors.