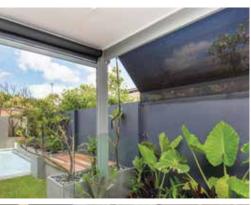

### HEAVY DUTY CHANNEL BLINDS

Bozzy's most popular product in the outdoor blind range, it is a stylish and strong system and is most commonly used in patios and alfresco areas of your home or business.

This blind can be operated by either a Manual crank system with detachable handle or motorised using a Somfy handheld or wall mounted remote.

Guided by a 75mm x 3mm Gauge Aluminium Channel and secured using our very own reinforced aluminium bottom rail and pin locking system. The channels are a custom Bozzy design allowing you to have multiple settings and maximum tension at all times. Spanning up to a maximum of 5.8m the HD blind is still our most reliable design.

Recommended to compliment the HD Channel blind is our extensive range of HVG Mesh Extra, Ultra and Ferrari Soltis fabrics.

- Span up to 5.8m
- Manual or Motorised
- Huge range of fabric options
- Reduce UV, Heat & glare
- Custom Bottom rail reduces bowing
- Unlimited locking positions
- With or without Hooding/Pelmet