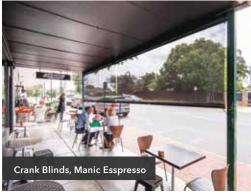

## CRANK & CLIP/STRAP BLINDS

Bozzy's most versatile blind. Our go to blind for the more challenging install situations because of the simple yet functional design.

This blind is most commonly operated by a Manual crank system with detachable handle however it can also be motorised using a Somfy handheld or wall mounted remote where it is difficult to use the manual system.

Fixing points can be along the ground using stainless steel floor plates and straps or easy to use swivel clips on either side of the blind. This blind can also double as a "Roof to Fence" blind.

For example the blind could be fixed to your roofline and extend across to a boundary fence or wall providing shade and protection for plants, washing lines or a children's play area.

- Huge range of fabric options
- Simple design is easy to use
- With or without Hooding/Pelmet
- Versatile
- Span up to 5.8m
- Manual or Motorised