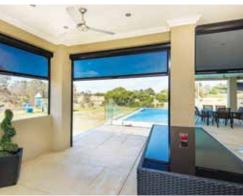

### HEAVY DUTY CHANNEL BLINDS

Bozzy's most popular product in the outdoor blind range, it is a stylish and strong system and is most commonly used in patios and alfresco areas of your home or business.

This blind can be operated by either a Manual crank system with detachable handle or motorised using a Somfy handheld or wall mounted remote.

Guided by a 75mm x 3mm Gauge Aluminium Channel and secured using our very own reinforced aluminium bottom rail and pin locking system. The channels are a custom Bozzy design allowing you to have multiple settings and maximum tension at all times. Spanning up to a maximum of 5.8m the HD blind is still our most reliable design.

Recommended to compliment the HD Channel blind is our extensive range of HVG Mesh Extra, Ultra and Ferrari Soltis fabrics.

- Span up to 5.8m
- Manual or Motorised
- Huge range of fabric options
- Reduce UV, Heat & glare
- Custom Bottom rail reduces bowing
- Unlimited locking positions
- With or without Hooding/Pelmet