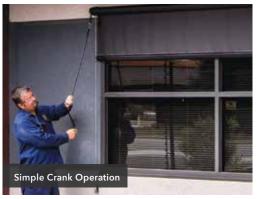

This blind can be operated by either a Manual crank system with detachable handle or motorised using a Somfy handheld or wall mounted remote.

Guided by a 75mm x 3mm Gauge Aluminium Channel and secured using our very own reinforced aluminium bottom rail and pin locking system. The channels are a custom Bozzy design allowing you to have multiple settings and maximum tension at all times. Spanning up to a maximum of 5.8m the HD blind is still our most reliable design.

## CRANK & CLIP/STRAP BLINDS

Bozzy's most versatile blind. Our go to blind for the more challenging install situations because of the simple yet functional design.

This blind is most commonly operated by a Manual crank system with detachable handle however it can also be motorised using a Somfy handheld or wall mounted remote where it is difficult to use the manual system.