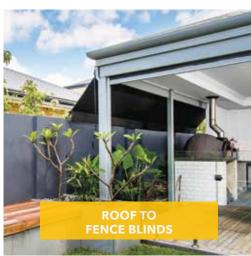

## ROOF TO FENCE BLINDS

Roof to fence blinds are the ideal solution when you want shelter from the sun without losing space.

They also provide great protection for your family, pets and plants from the sun's harmful rays. We also offer water resistant solutions for furniture or maybe even your spa.

Roof to fence blinds are simply a modified version of the crank and clip blinds. They can be fitted out on an angle from your fascia, patio or wall of your house. A small strap is usually fitted to the bottom rail instead of a clip with a stainless saddle fitted to a strong fence or wall. We recommend keeping the span out to a fence or wall to no more than 2m.

Being fully retractable means you can benefit from the shade roof to fence blinds provide in summer, and in the cooler months when they are not required, simply roll them up. We also offer a more cost effective version of roof to fence blinds using an annex track and strap.