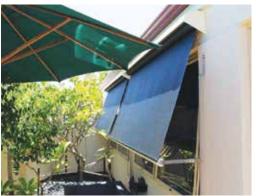

### HEAVY DUTY CHANNEL BLINDS

Bozzy's most popular product in the outdoor blind range, it is a stylish and strong system and is most commonly used in patios and alfresco areas of your home or business.

This blind can be operated by either a Manual crank system with detachable handle or motorised using a Somfy handheld or wall mounted remote.

Guided by a 75mm x 3mm Gauge Aluminium Channel and secured using our very own reinforced aluminium bottom rail and pin locking system. The channels are a custom Bozzy design allowing you to have multiple settings and maximum tension at all times. Spanning up to a maximum of 5.8m the HD blind is still our most reliable design.