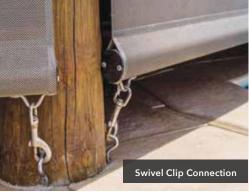

Fixing points can be along the ground using stainless steel floor plates and straps or easy to use swivel clips on either side of the blind. This blind can also double as a "Roof to Fence" blind.

For example the blind could be fixed to your roofline and extend across to a boundary fence or wall providing shade and protection for plants, washing lines or a children's play area.