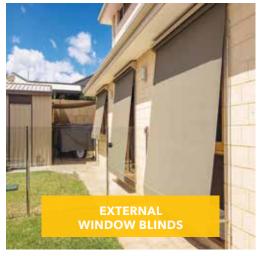

## EXTERNAL WINDOW BLINDS

External window blinds are a classic way to create shade and privacy around your windows.

One of the most popular choices

is the classic style lock arm awning. This spring operated outdoor blind is fitted above the window with stainless steel rods and adjustable guides fitted down each side.

A pelmet is usually fitted to protect the blind when retracted.

A modern alternative is the Archline awning which can be custom fitted to large windows as it works on a heavy duty pivot arm system operating on a 180 degree arch. This means it can be operated with either a crank or motorised system.

- Huge range of fabrics
- With or without hooding/pelmet
- Strong and durable
- Fully customised
- Residential and commercial
- Full 5 year warranty