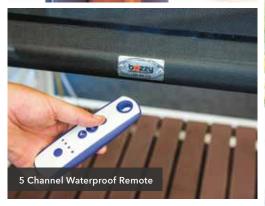

- Motors can be hard wired or operate off plugs.
- Blinds can be activated by wind or sun sensors.
- Motors are designed to be connected to your c-bus system as well.
- Impress your family and friends.
- Easy to use and operate.
- Remotes can be wall mounted or portable and operated from inside or outside.
- Concealed motor systems for dust free operation and complete peace of mind.