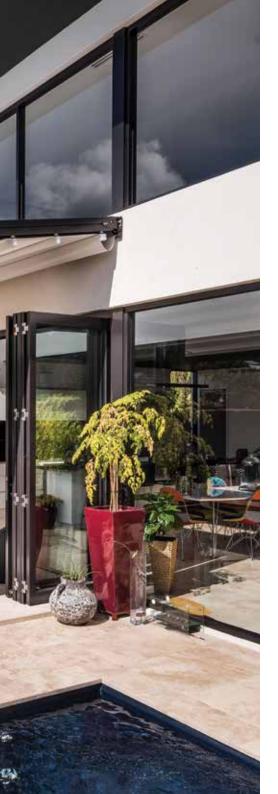

### FOLDING ARM AWNINGS

Need some valuable shade in your courtyard? Perhaps you need protection next to the pool on those scorching hot Aussie summer days?

Folding Arm Awnings are a tried and tested solution for residential and commercial projects where a fixed structure or shade sail is not desired. They provide excellent shade and heat protection with the push of a button or the ease of a top winder for extending in and out.

At Bozzy we have several styles in our range of window awnings, from a basic open style, to semi cassette and fully enclosed styles depending on the look and design you are after. All window awnings are custom made up to 7.5m in width and 3.6m in projection. They can be wall mounted, fascia mounted or even roof mounted using special custom roof brackets.

All our folding arm awnings are fully powder-coated and come with a huge range of stylish fabrics including breathable PVC and water resistant acrylics and polyesters. For awnings over 5m in width and 3m in projection we do recommend using the Somfy motor and remote systems for easier operation. This also allows for the option of adding wind and rain sensors.