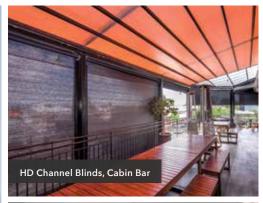

### HEAVY DUTY CHANNEL BLINDS

Bozzy's most popular product in the outdoor blind range, it is a stylish and strong system and is most commonly used in patios and alfresco areas of your home or business.

This blind can be operated by either a Manual crank system with detachable handle or motorised using a Somfy handheld or wall mounted remote.

Guided by a 75mm x 3mm Gauge Aluminium Channel and secured using our very own reinforced aluminium bottom rail and pin locking system. The channels are a custom Bozzy design allowing you to have multiple settings and maximum tension at all times. Spanning up to a maximum of 5.8m the HD blind is still our most reliable design.

Recommended to compliment the HD Channel blind is our extensive range of HVG Mesh Extra, Ultra and Ferrari Soltis fabrics.

- Span up to 5.8m
- Manual or Motorised
- Huge range of fabric options
- Reduce UV, Heat & glare
- Custom Bottom rail reduces bowing
- Unlimited locking positions
- With or without Hooding/Pelmet