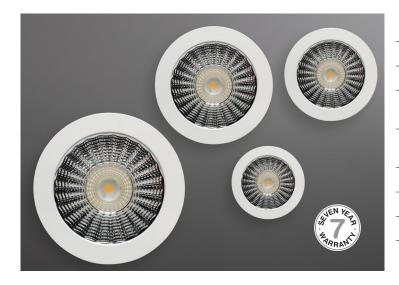

#### THE SOLUTION

A cost effective solution is to cut their energy usage/costs through lighting, which plays a major part in their overall consumption. To date over 500 NovaBlade™ Panel Lights have been supplied and a number of NovaLED™ Maxi downlights. The NovaBlade™ Panel lights were chosen as the most appropriate product based on their slim profile, consistent, evenly distributed light with a high colour rendering index. Also they do not accumulate dust or grime and nowhere for insects to gain access which made them the perfect choice for the fitout.

The NovaLED™ Maxi downlight range was also selected as the most

appropriate product, based on light output, wattage consumption and price positioning. Further, the integrated phase dimming capabilities found in the Lumex NovaLED™ Maxi range provided a perfect solution should dimming be a requirement in the future for the client.

#### Architectural NovaLED™ Maxi LL1NM8## Series

Superior performance - up to 3200Lm effective output

Quality Commercial downlights

Full range of cut out sizes up to 200mm

Full range of alternatives to compact fluorescent and Metal Halide

Patented lens design provides excellent usable light with

High colour rendering. In excess of CRI: 80

Energy savings up to 50% (compared to equivalent PLC)

Dimmable - Lumex LoadSmart recommended

lumexlighting.com.au/maxi-downlights/