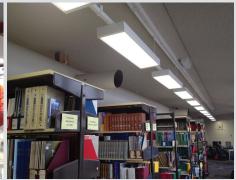

#### THE SOLUTION

A cost effective solution is to cut their energy usage/costs through lighting, which plays a major part in their overall consumption. To date over 500 NovaBlade™ Panel Lights have been supplied and a number of NovaLED™ Maxi downlights. The NovaBlade™ Panel lights were chosen as the most appropriate product based on their slim profile, consistent, evenly distributed light with a high colour rendering index. Also they do not accumulate dust or grime and nowhere for insects to gain access which made them the perfect choice for the fitout.

#### NovaBlade™ Light Panel LL9P## Series

Even better performance and even higher output Excalibur models

More than 50% energy saving

Maintenance free life up to 50,000 hours

High colour rendering. In excess of CRI: 80

Outlasts more than 5 standard tubes

Smooth, even dispersal of light with minimal glare

Dimmable options available

Full Australian Approvals

lumexlighting.com.au/novablade-led-panel/