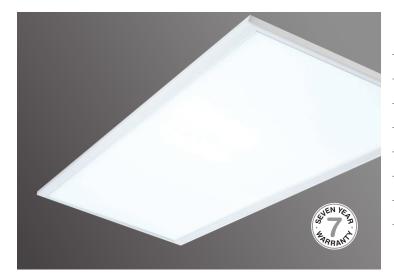

#### THE SOLUTION

A cost effective solution is to cut their energy usage/costs through lighting, which plays a major part in their overall consumption. To date over 500 NovaBlade™ Panel Lights have been supplied and a number of NovaLED™ Maxi downlights. The NovaBlade™ Panel lights were chosen as the most appropriate product based on their slim profile, consistent, evenly distributed light with a high colour rendering index. Also they do not accumulate dust or grime and nowhere for insects to gain access which made them the perfect choice for the fitout.

#### THE FACTS

| Fittings that were replaced  | OVER 500                                       |
|------------------------------|------------------------------------------------|
| Lumex LED product            | NOVABLADE™ PANEL LIGHT 1200 x 300mm (LL9P123N) |
|                              | NOVABLADE™ PANEL LIGHT 600 x 300mm (LL9P63N)   |
|                              | LL1NM4DCNW (ARCHITECTURAL NOVALED™ MAXI)       |
|                              | LL1NM8DCNW (ARCHITECTURAL NOVALED™ MAXI)       |
| Energy Savings achieved      | >50%                                           |
| Product Warranty             | 7 YEARS                                        |
| Maintenance Savings achieved | APPROX. \$14,840 PER ANNUM                     |

#### NovaBlade™ Light Panel LL9P## Series

Even better performance and even higher output Excalibur models

More than 50% energy saving

Maintenance free life up to 50,000 hours

High colour rendering. In excess of CRI: 80